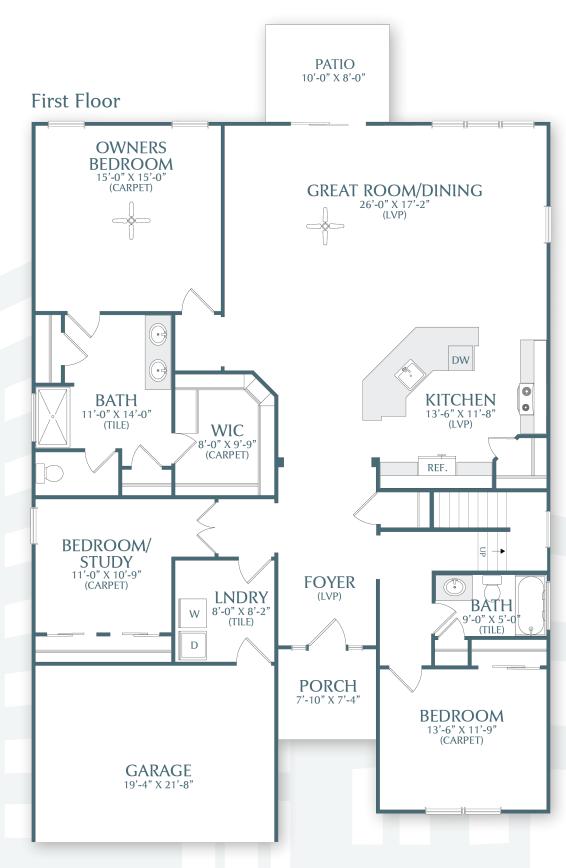

# THE ASHLEY-

- 3 Bedrooms
- 2 Bathrooms
- 1,855 Square Feet

Lifestyle

Traditional

**Bay Street Realty Group** 

Renderings, specifications and elevations are conceptionally drawn and believed to be correct at the time of publication. Floor plans, dimensions, doors, windows, and exterior selections may vary per elevation. Options and variations may be available at an additional cost. Forino Co., L.P. reserves the right to make changes to designs and specifications, without obligation or prior notice. Please contact our Sales Office for further information.

## THE ASHLEY

- 3 Bedrooms
- 2 Bathrooms
- 1,855 Square Feet

### THE ASHLEY