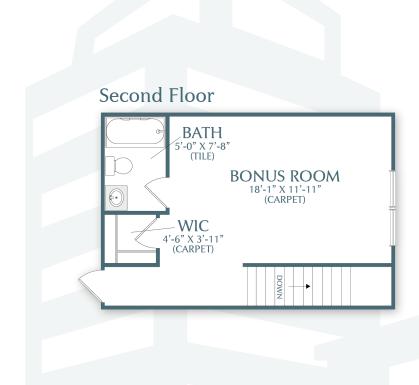

#### WITH OPTIONAL BONUS ROOM

- 4 Bedrooms
- 3 Bathrooms
- 2,323 Square Feet

# THE ASHLEY

WITH OPTIONAL BONUS ROOM

- 4 Bedrooms
- 3 Bathrooms
- 2,323 Square Feet