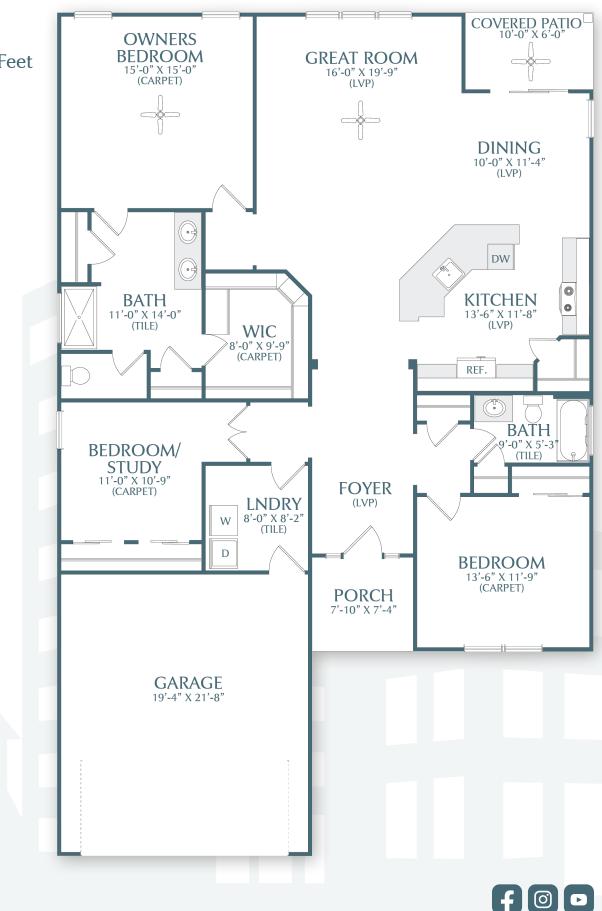

# THE ASHLEY-

- 3 Bedrooms
- 2 Bathrooms
- 1,855 Square Feet

Lifestyle

Traditional

**Bay Street Realty Group** 

Renderings, specifications and elevations are conceptionally drawn and believed to be correct at the time of publication. Floor plans, dimensions, doors, windows, and exterior selections may vary per elevation. Options and variations may be available at an additional cost. Forino Co., L.P. reserves the right to make changes to designs and specifications, without obligation or prior notice. Please contact our Sales Office for further information.

## THE ASHLEY

- 3 Bedrooms
- 2 Bathrooms
- 1,855 Square Feet

#### WITH OPTIONAL BONUS ROOM

- 4 Bedrooms
- 3 Bathrooms
- 2,323 Square Feet

# THE ASHLEY

WITH OPTIONAL BONUS ROOM

- 4 Bedrooms
- 3 Bathrooms
- 2,323 Square Feet