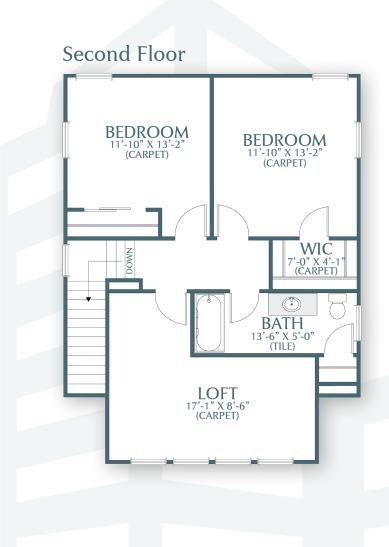

## THE BERRY

- 3 Bedrooms
- 2.5 Bathrooms
- 2,130 Square Feet

Bay Street Realty Group

Renderings, specifications and elevations are conceptionally drawn and believed to be correct at the time of publication. Floor plans, dimensions, doors, windows, and exterior selections may vary per elevation. Options and variations may be available at an additional cost. Forino Co., L.P. reserves the right to make changes to designs and specifications, without obligation or prior notice. Please contact our Sales Office for further information.

## THE BERRY

- 3 Bedrooms
- 2.5 Bathrooms
- 2,130 Square Feet

## THE BERRY-

- 3 Bedrooms
- 2.5 Bathrooms
- 2,130 Square Feet