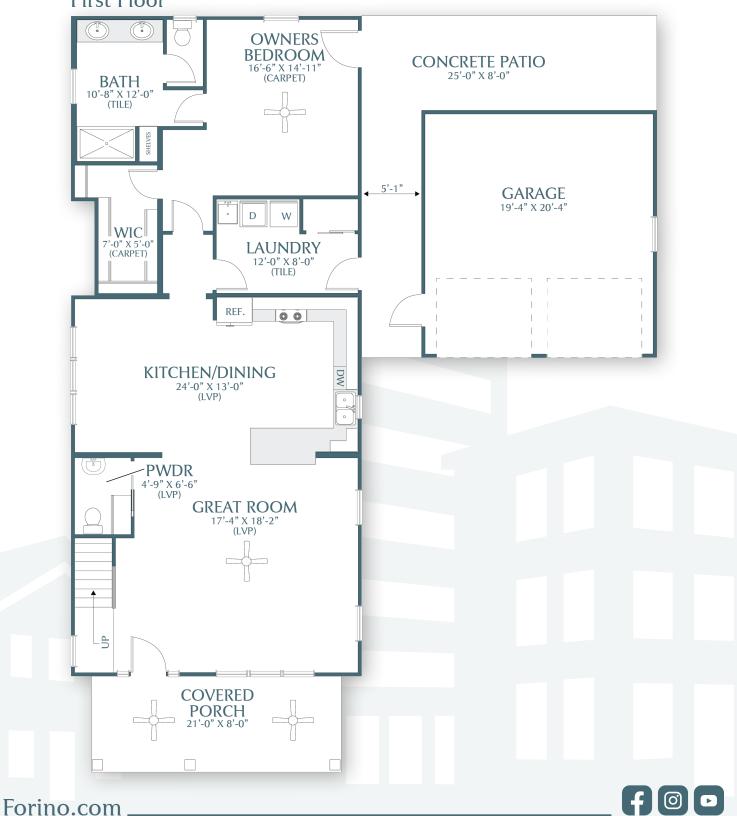

## THE BERRY

- 3 Bedrooms
- 2.5 Bathrooms
- 2,130 Square Feet

Bay Street Realty Group

Renderings, specifications and elevations are conceptionally drawn and believed to be correct at the time of publication. Floor plans, dimensions, doors, windows, and exterior selections may vary per elevation. Options and variations may be available at an additional cost. Forino Co., L.P. reserves the right to make changes to designs and specifications, without obligation or prior notice. Please contact our Sales Office for further information.

## THE BERRY

- 3 Bedrooms
- 2.5 Bathrooms
- 2,130 Square Feet

## THE BERRY-

- 3 Bedrooms
- 2.5 Bathrooms
- 2,130 Square Feet