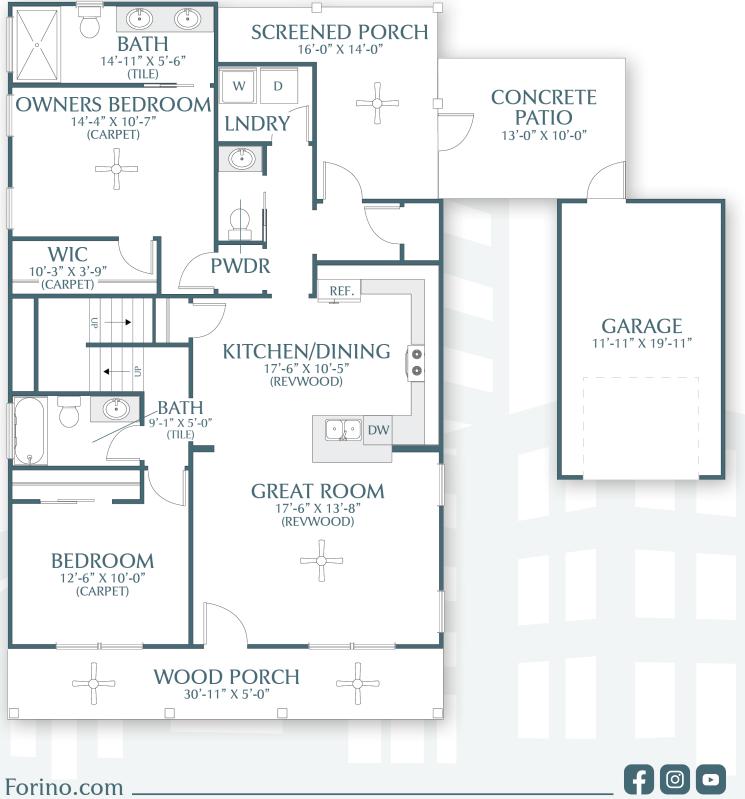

## THE CHAPEL HILL -

3 Bedrooms 3.5 Bathrooms 1,662 Square Feet







Renderings, specifications and elevations are conceptionally drawn and believed to be correct at the time of publication. Floor plans, dimensions, doors, windows, and exterior selections may vary per elevation. Options and variations may be available at an additional cost. Forino Co., L.P. reserves the right to make changes to designs and specifications, without obligation or prior notice. Please contact our Sales Office for further information.

## THE CHAPEL HILL-

- 3 Bedrooms
- 3.5 Bathrooms
- 1,662 Square Feet

## First Floor



## THE CHAPEL HILL-

3 Bedrooms 3.5 Bathrooms 1,662 Square Feet