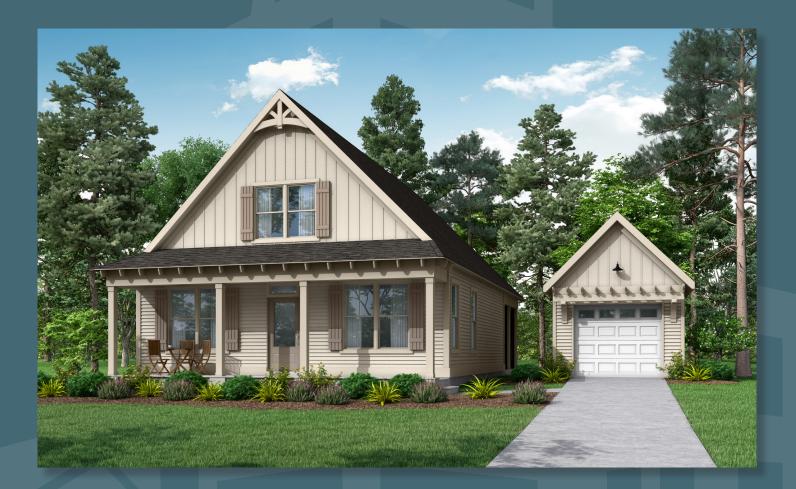

## THE CHAPEL HILL -

3 Bedrooms 3.5 Bathrooms 1,662 Square Feet

Renderings, specifications and elevations are conceptionally drawn and believed to be correct at the time of publication. Floor plans, dimensions, doors, windows, and exterior selections may vary per elevation. Options and variations may be available at an additional cost. Forino Co., L.P. reserves the right to make changes to designs and specifications, without obligation or prior notice. Please contact our Sales Office for further information.

## THE CHAPEL HILL-

- 3 Bedrooms
- 3.5 Bathrooms
- 1,662 Square Feet

## THE CHAPEL HILL-

3 Bedrooms 3.5 Bathrooms 1,662 Square Feet