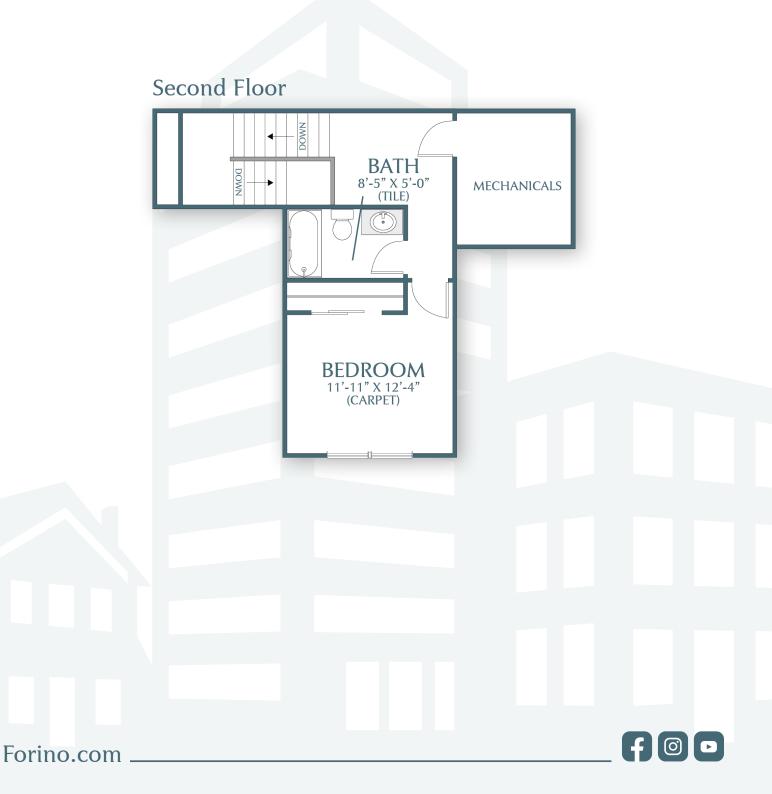

## THE CHAPEL HILL -

3 Bedrooms 3.5 Bathrooms 1,662 Square Feet







Renderings, specifications and elevations are conceptionally drawn and believed to be correct at the time of publication. Floor plans, dimensions, doors, windows, and exterior selections may vary per elevation. Options and variations may be available at an additional cost. Forino Co., L.P. reserves the right to make changes to designs and specifications, without obligation or prior notice. Please contact our Sales Office for further information.

## THE CHAPEL HILL-

- 3 Bedrooms
- 3.5 Bathrooms
- 1,662 Square Feet

## First Floor



## THE CHAPEL HILL-

3 Bedrooms 3.5 Bathrooms 1,662 Square Feet