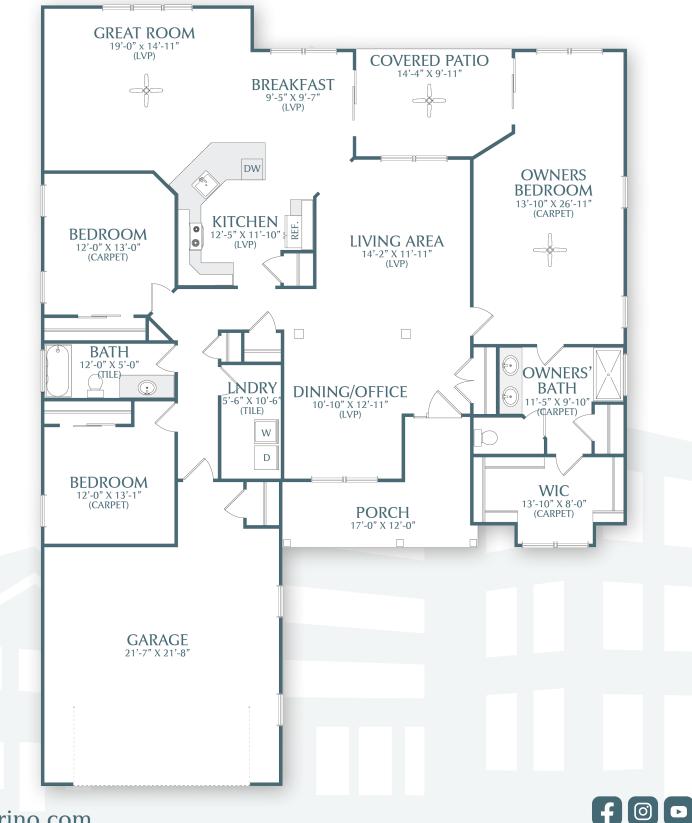

## THE COLLETON

3 Bedrooms 2 Bathrooms 2,013 Square Feet

Traditional

BERKSHIRE HATHAWAY HomeServices Bay Street Realty Group

Renderings, specifications and elevations are conceptionally drawn and believed to be correct at the time of publication. Floor plans, dimensions, doors, windows, and exterior selections may vary per elevation. Options and variations may be available at an additional cost. Forino Co., L.P. reserves the right to make changes to designs and specifications, without obligation or prior notice. Please contact our Sales Office for further information.

## THE COLLETON

- **3** Bedrooms
- 2 Bathrooms
- 2,013 Square Feet

Forino.com.