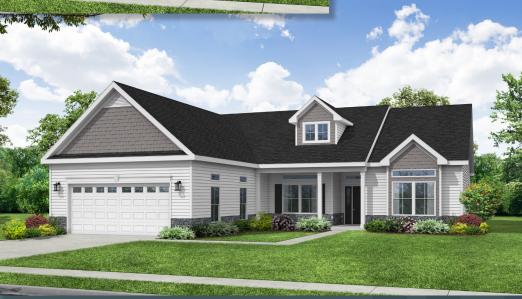

## THE COLLETON

3 Bedrooms 2 Bathrooms 2,013 Square Feet

Traditional

BERKSHIRE HATHAWAY HomeServices Bay Street Realty Group

Renderings, specifications and elevations are conceptionally drawn and believed to be correct at the time of publication. Floor plans, dimensions, doors, windows, and exterior selections may vary per elevation. Options and variations may be available at an additional cost. Forino Co., L.P. reserves the right to make changes to designs and specifications, without obligation or prior notice. Please contact our Sales Office for further information.

## THE COLLETON

- **3** Bedrooms
- 2 Bathrooms
- 2,013 Square Feet

Forino.com.