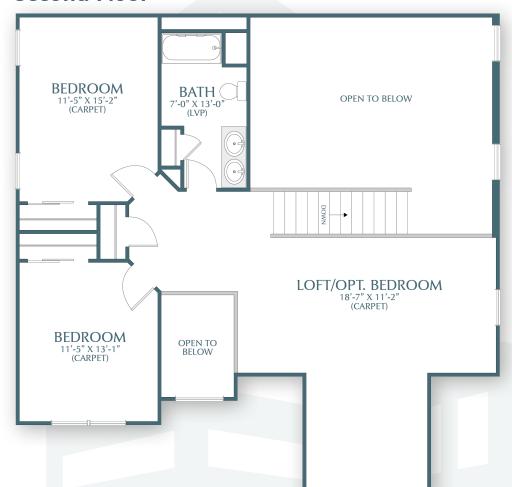

## THE CRANE

- 3-4 Bedrooms
- 2.5 Bathrooms
- 2,657 Square Feet







Bay Street Realty Group

Renderings, specifications and elevations are conceptionally drawn and believed to be correct at the time of publication. Floor plans, dimensions, doors, windows, and exterior selections may vary per elevation. Options and variations may be available at an additional cost. Forino Co., L.P. reserves the right to make changes to designs and specifications, without obligation or prior notice. Please contact our Sales Office for further information.

## THE CRANE

- 3-4 Bedrooms
- 2.5 Bathrooms
- 2,657 Square Feet





## THE CRANE-

- 3-4 Bedrooms
- 2.5 Bathrooms
- 2,657 Square Feet









## THE CRANE -

- 3-4 Bedrooms
- 2.5 Bathrooms
- 2,657 Square Feet