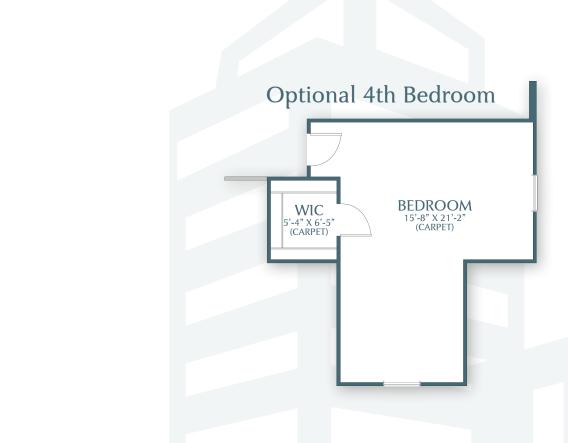

## THE CRANE

- 3-4 Bedrooms
- 2.5 Bathrooms
- 2,657 Square Feet

Bay Street Realty Group

Renderings, specifications and elevations are conceptionally drawn and believed to be correct at the time of publication. Floor plans, dimensions, doors, windows, and exterior selections may vary per elevation. Options and variations may be available at an additional cost. Forino Co., L.P. reserves the right to make changes to designs and specifications, without obligation or prior notice. Please contact our Sales Office for further information.

## THE CRANE

- 3-4 Bedrooms
- 2.5 Bathrooms
- 2,657 Square Feet

## THE CRANE-

- 3-4 Bedrooms
- 2.5 Bathrooms
- 2,657 Square Feet

## THE CRANE -

- 3-4 Bedrooms
- 2.5 Bathrooms
- 2,657 Square Feet