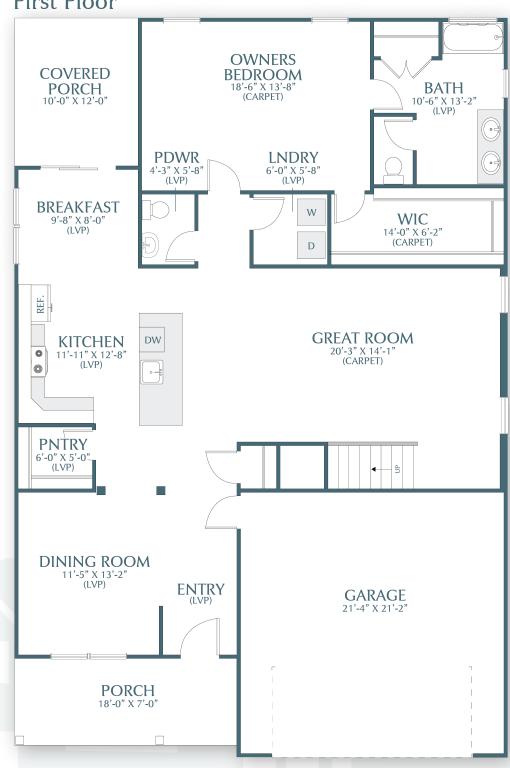

## THE CRANE

- 3-4 Bedrooms
- 2.5 Bathrooms
- 2,657 Square Feet







Bay Street Realty Group

Renderings, specifications and elevations are conceptionally drawn and believed to be correct at the time of publication. Floor plans, dimensions, doors, windows, and exterior selections may vary per elevation. Options and variations may be available at an additional cost. Forino Co., L.P. reserves the right to make changes to designs and specifications, without obligation or prior notice. Please contact our Sales Office for further information.

## THE CRANE

- 3-4 Bedrooms
- 2.5 Bathrooms
- 2,657 Square Feet





## THE CRANE-

- 3-4 Bedrooms
- 2.5 Bathrooms
- 2,657 Square Feet









## THE CRANE -

- 3-4 Bedrooms
- 2.5 Bathrooms
- 2,657 Square Feet