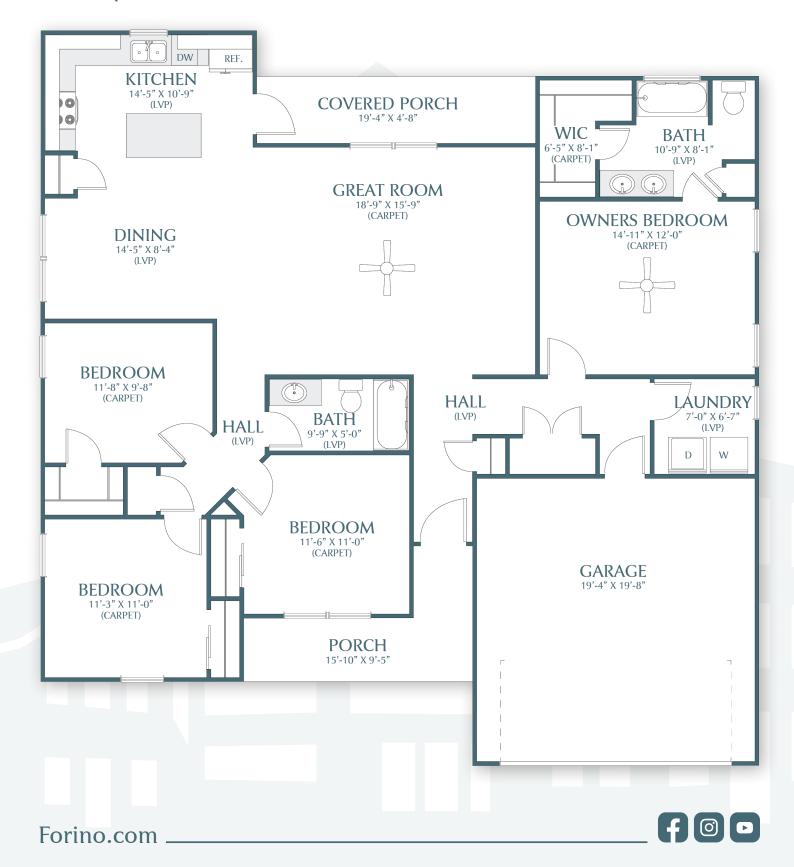

## THE OSPREY

- 4 Bedrooms
- 2 Bathrooms
- 1,680 Square Feet

Bay Street Realty Group

Renderings, specifications and elevations are conceptionally drawn and believed to be correct at the time of publication. Floor plans, dimensions, doors, windows, and exterior selections may vary per elevation. Options and variations may be available at an additional cost. Forino Co., L.P. reserves the right to make changes to designs and specifications, without obligation or prior notice. Please contact our Sales Office for further information.

## THE OSPREY

- 4 Bedrooms
- 2 Bathrooms
- 1,680 Square Feet