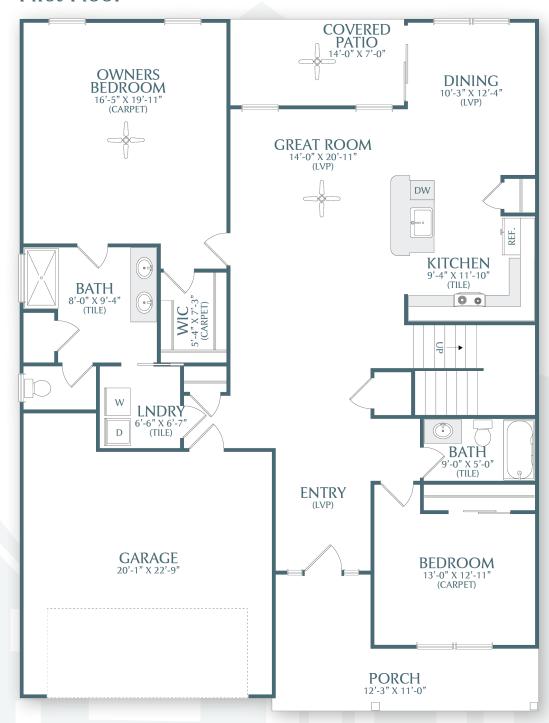

## THE SANTEE-

- 3 Bedrooms
- 2.5 Bathrooms
- 2,195 Square Feet



Lifestyle

Traditional







Bay Street Realty Group

Renderings, specifications and elevations are conceptionally drawn and believed to be correct at the time of publication. Floor plans, dimensions, doors, windows, and exterior selections may vary per elevation. Options and variations may be available at an additional cost. Forino Co., L.P. reserves the right to make changes to designs and specifications, without obligation or prior notice. Please contact our Sales Office for further information.

## THE SANTEE

- 3 Bedrooms
- 2.5 Bathrooms
- 2,195 Square Feet

## First Floor





## THE SANTEE -

- 3 Bedrooms
- 2.5 Bathrooms
- 2,195 Square Feet