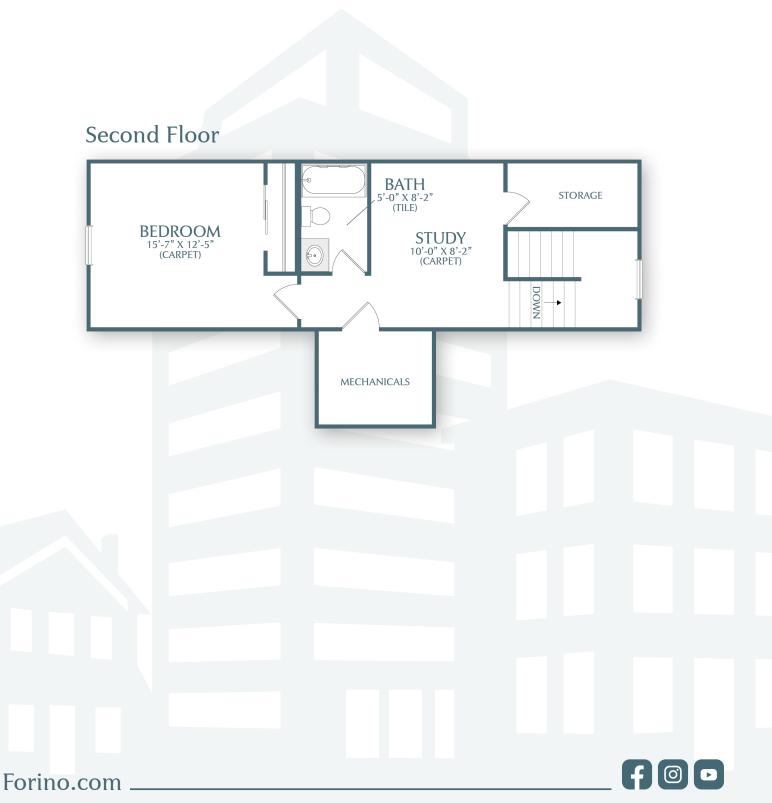

## THE SANTEE-

- 3 Bedrooms
- 2.5 Bathrooms
- 2,195 Square Feet



Lifestyle

Traditional







Bay Street Realty Group

Renderings, specifications and elevations are conceptionally drawn and believed to be correct at the time of publication. Floor plans, dimensions, doors, windows, and exterior selections may vary per elevation. Options and variations may be available at an additional cost. Forino Co., L.P. reserves the right to make changes to designs and specifications, without obligation or prior notice. Please contact our Sales Office for further information.

## THE SANTEE

- 3 Bedrooms
- 2.5 Bathrooms
- 2,195 Square Feet

## First Floor





## THE SANTEE -

- 3 Bedrooms
- 2.5 Bathrooms
- 2,195 Square Feet