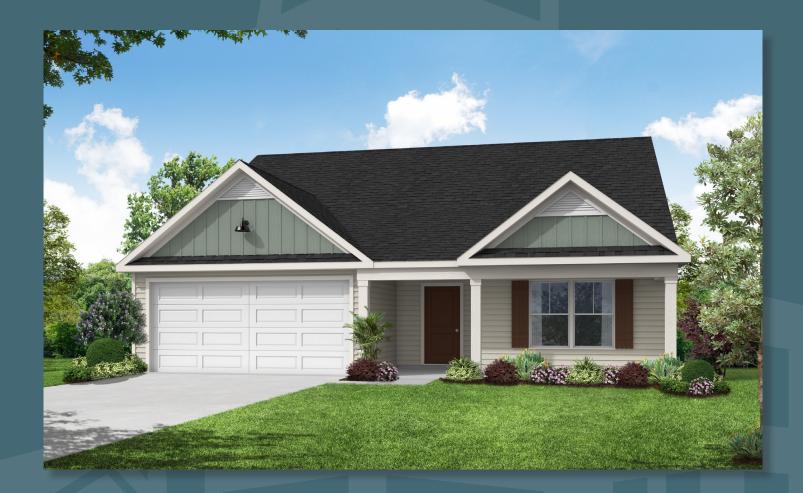

## THE SONG SPARROW

- 3 Bedrooms
- 3 Bathrooms
- 1,922 Square Feet

Bay Street Realty Group

Renderings, specifications and elevations are conceptionally drawn and believed to be correct at the time of publication. Floor plans, dimensions, doors, windows, and exterior selections may vary per elevation. Options and variations may be available at an additional cost. Forino Co., L.P. reserves the right to make changes to designs and specifications, without obligation or prior notice. Please contact our Sales Office for further information.