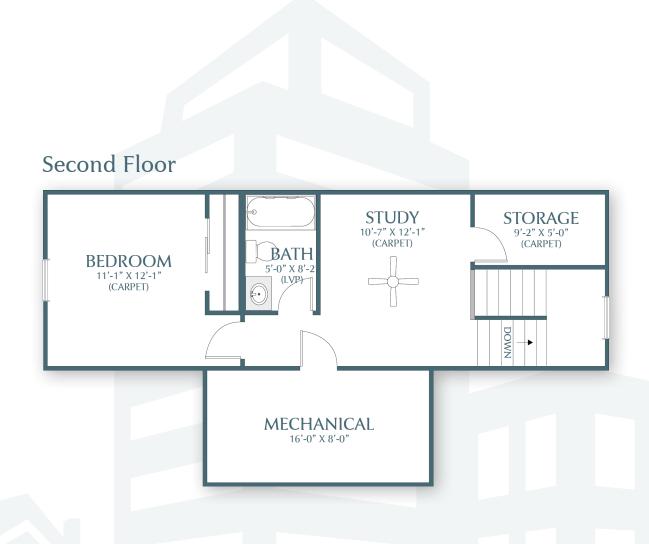

## THE SONG SPARROW

- 3 Bedrooms
- 3 Bathrooms
- 1,922 Square Feet

Bay Street Realty Group

Renderings, specifications and elevations are conceptionally drawn and believed to be correct at the time of publication. Floor plans, dimensions, doors, windows, and exterior selections may vary per elevation. Options and variations may be available at an additional cost. Forino Co., L.P. reserves the right to make changes to designs and specifications, without obligation or prior notice. Please contact our Sales Office for further information.

## THE SONG SPARROW-

- 3 Bedrooms
- 3 Bathrooms
- 1,922 Square Feet