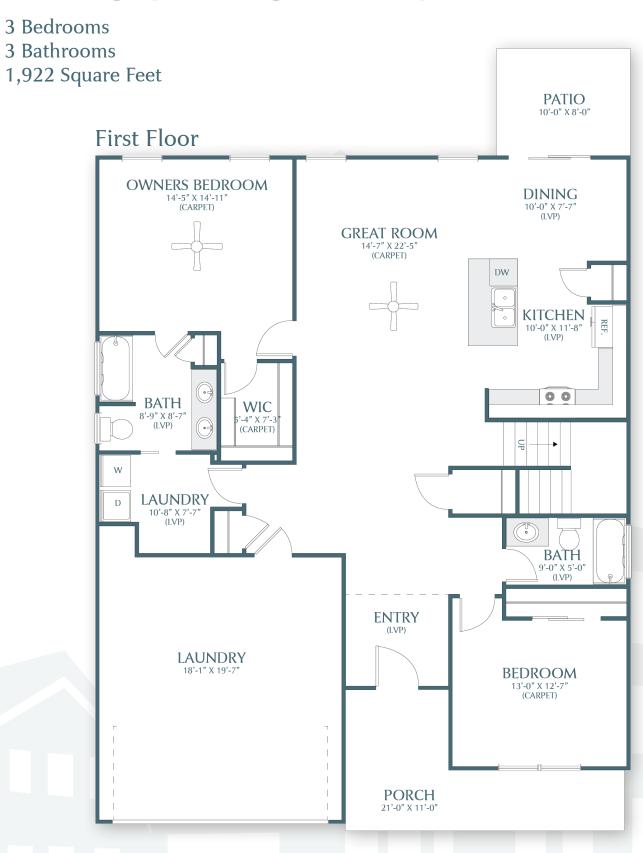

## THE SONG SPARROW

- 3 Bedrooms
- 3 Bathrooms
- 1,922 Square Feet

Bay Street Realty Group

Renderings, specifications and elevations are conceptionally drawn and believed to be correct at the time of publication. Floor plans, dimensions, doors, windows, and exterior selections may vary per elevation. Options and variations may be available at an additional cost. Forino Co., L.P. reserves the right to make changes to designs and specifications, without obligation or prior notice. Please contact our Sales Office for further information.

## THE SONG SPARROW-

- 3 Bedrooms
- 3 Bathrooms
- 1,922 Square Feet