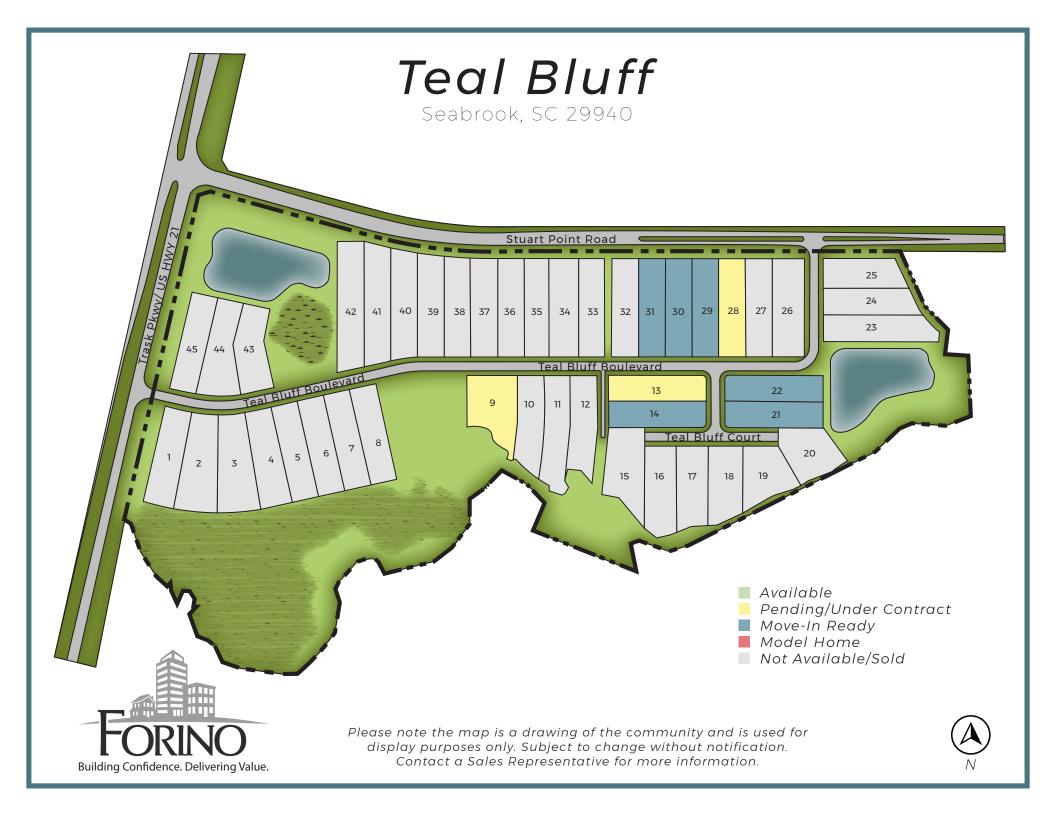

## Teal Bluff Seabrook, SC 29940

| Lot No. | Lot Premium | Lot No. | Lot Premium | Lot No. | Lot Premium |
|---------|-------------|---------|-------------|---------|-------------|
| 1       |             | 16      |             | 31      | \$7,000     |
| 2       |             | 17      |             | 32      |             |
| 3       |             | 18      |             | 33      |             |
| 4       |             | 19      |             | 34      |             |
| 5       |             | 20      |             | 35      |             |
| 6       |             | 21      | \$20,000    | 36      |             |
| 7       |             | 22      | \$12,000    | 37      |             |
| 8       |             | 23      |             | 38      |             |
| 9       | \$20,000    | 24      |             | 39      |             |
| 10      |             | 25      |             | 40      |             |
| 11      |             | 26      |             | 41      |             |
| 12      |             | 27      |             | 42      |             |
| 13      | \$8,000     | 28      | \$7,000     | 43      |             |
| 14      | \$8,000     | 29      | \$7,000     | 44      |             |
| 15      |             | 30      | \$7,000     | 45      |             |

Available

Pending/Under Contract

Move-In Ready

Model Home

Not Available/Sold

Please note the map is a drawing of the community and is used for display purposes only. Subject to change without notification. Contact a Sales Representative for more information.