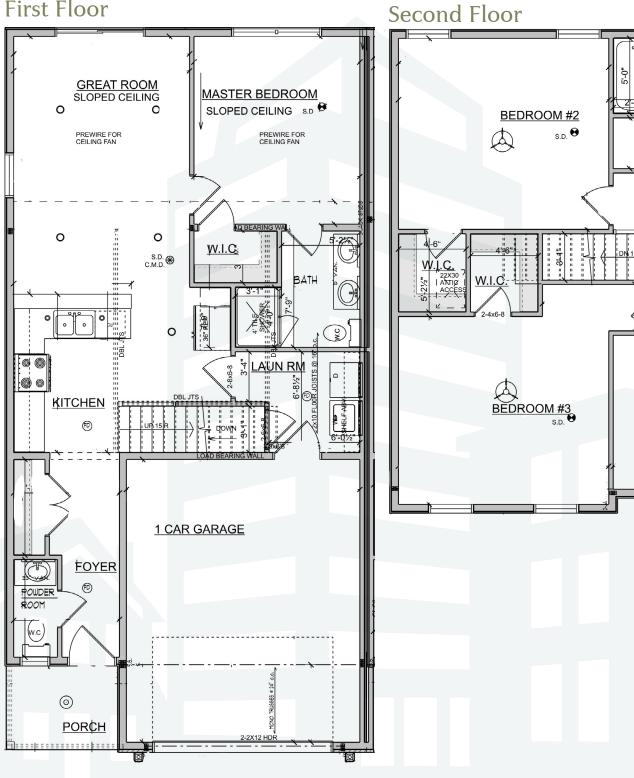

### THE ADDISON - A

- 3 Bedrooms 2.5 Bathrooms
- 1,535 Square Feet

#### First Floor

Forino.com

HALL S.D. C.M.D.