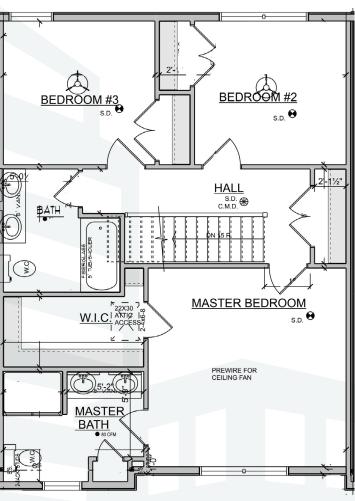

## THE ADDISON - B

- 3 Bedrooms
- 2.5 Bathrooms
- 1,525 Square Feet

### Second Floor First Floor BEDROOM #3 **GREAT ROOM** o SLOPED CEILING PREWIRE FOR CEILING FAN BATH 0 0 6' ISLAND WITH BAR <u>DINING</u> KITCHEN 0 (FD) MASTER **BATH 1 CAR GARAGE** S.D. ⊕ **FOYER** 0 **PORCH**