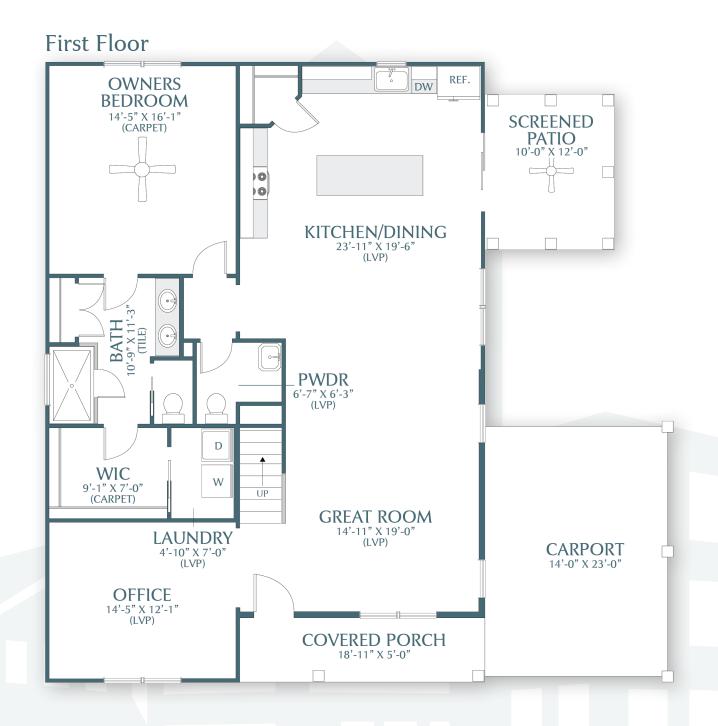

## THE CITADEL 3 Bedrooms

- 3.5 Bathrooms
- 2,711 Square Feet







**Bay Street Realty Group** 

Renderings, specifications and elevations are conceptionally drawn and believed to be correct at the time of publication. Floor plans, dimensions, doors, windows, and exterior selections may vary per elevation. Options and variations may be available at an additional cost. Forino Co., L.P. reserves the right to make changes to designs and specifications, without obligation or prior notice. Please contact our Sales Office for further information.

## THE CITADEL-

- 3 Bedrooms
- 3.5 Bathrooms
- 2,711 Square Feet





## THE CITADEL-

- 3 Bedrooms
- 3.5 Bathrooms
- 2,711 Square Feet

## Second Floor