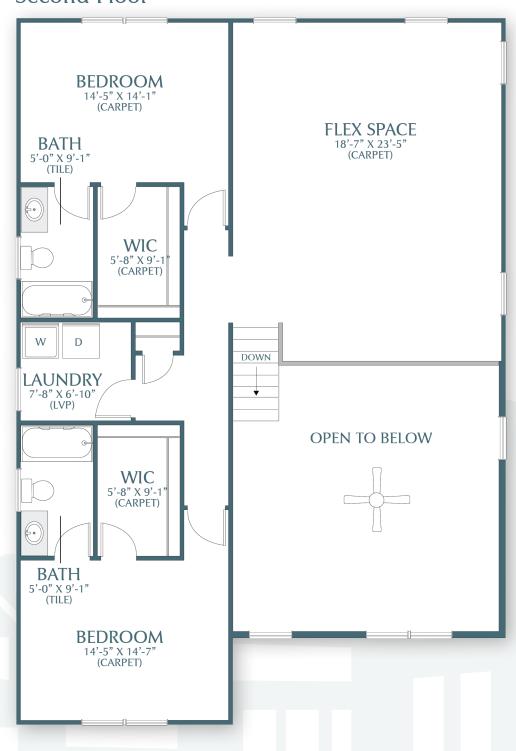

## THE CITADEL 3 Bedrooms

- 3.5 Bathrooms
- 2,711 Square Feet







**Bay Street Realty Group** 

Renderings, specifications and elevations are conceptionally drawn and believed to be correct at the time of publication. Floor plans, dimensions, doors, windows, and exterior selections may vary per elevation. Options and variations may be available at an additional cost. Forino Co., L.P. reserves the right to make changes to designs and specifications, without obligation or prior notice. Please contact our Sales Office for further information.

## THE CITADEL-

- 3 Bedrooms
- 3.5 Bathrooms
- 2,711 Square Feet





## THE CITADEL-

- 3 Bedrooms
- 3.5 Bathrooms
- 2,711 Square Feet

## Second Floor