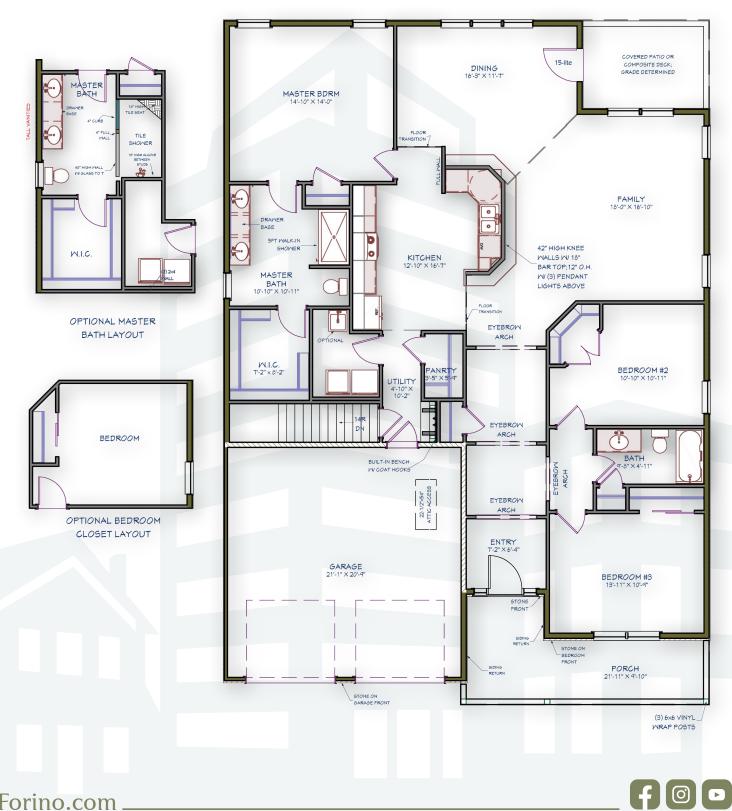

## The Lydia

3 Bedrooms 2 Bathrooms 1,953 Square Feet

Traditional

Forino.com

Renderings, specifications and elevations are conceptionally drawn and believed to be correct at the time of publication. Floor plans, dimensions, doors, windows, and exterior selections may vary per elevation. Options and variations may be available at an additional cost. Forino Co., L.P. reserves the right to make changes to designs and specifications, without obligation or prior notice. Please contact our Sales Office for further information.

## THE LYDIA

**3** Bedrooms

2 Bathrooms

1,953 Square Feet

Forino.com