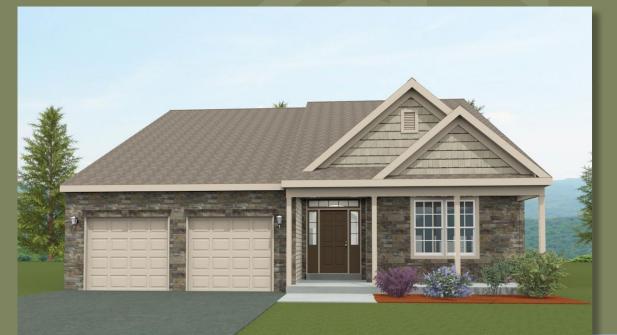

## The Lydia

3 Bedrooms 2 Bathrooms 1,953 Square Feet

Traditional

Forino.com

Renderings, specifications and elevations are conceptionally drawn and believed to be correct at the time of publication. Floor plans, dimensions, doors, windows, and exterior selections may vary per elevation. Options and variations may be available at an additional cost. Forino Co., L.P. reserves the right to make changes to designs and specifications, without obligation or prior notice. Please contact our Sales Office for further information.

## THE LYDIA

**3** Bedrooms

2 Bathrooms

1,953 Square Feet

Forino.com