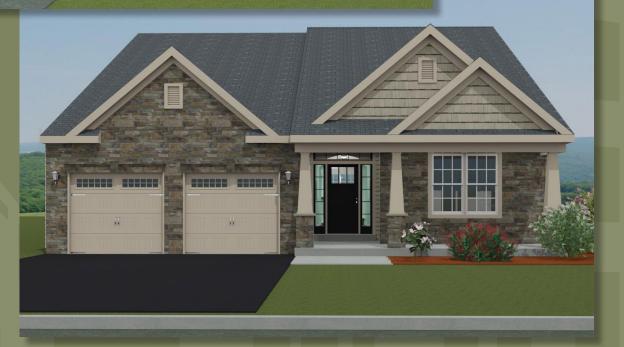

## The Lydia

3 Bedrooms 2 Bathrooms 1,953 Square Feet

Traditional

Forino.com

Renderings, specifications and elevations are conceptionally drawn and believed to be correct at the time of publication. Floor plans, dimensions, doors, windows, and exterior selections may vary per elevation. Options and variations may be available at an additional cost. Forino Co., L.P. reserves the right to make changes to designs and specifications, without obligation or prior notice. Please contact our Sales Office for further information.

## THE LYDIA

**3** Bedrooms

2 Bathrooms

1,953 Square Feet

Forino.com