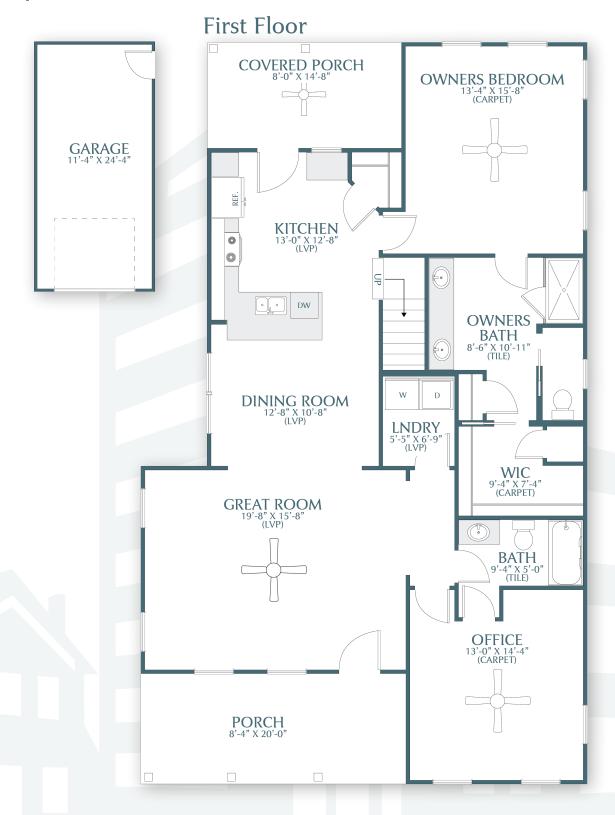

## THE WAKE FOREST-

- 3-4 Bedrooms
- 3 Bathrooms
- 2,128 Square Feet

**Bay Street Realty Group** 

Renderings, specifications and elevations are conceptionally drawn and believed to be correct at the time of publication. Floor plans, dimensions, doors, windows, and exterior selections may vary per elevation. Options and variations may be available at an additional cost. Forino Co., L.P. reserves the right to make changes to designs and specifications, without obligation or prior notice. Please contact our Sales Office for further information.

## THE WAKE FOREST

- 3-4 Bedrooms
- 3 Bathrooms
- 2,128 Square Feet

## THE WAKE FOREST-

- 3-4 Bedrooms
- 3 Bathrooms
- 2,128 Square Feet