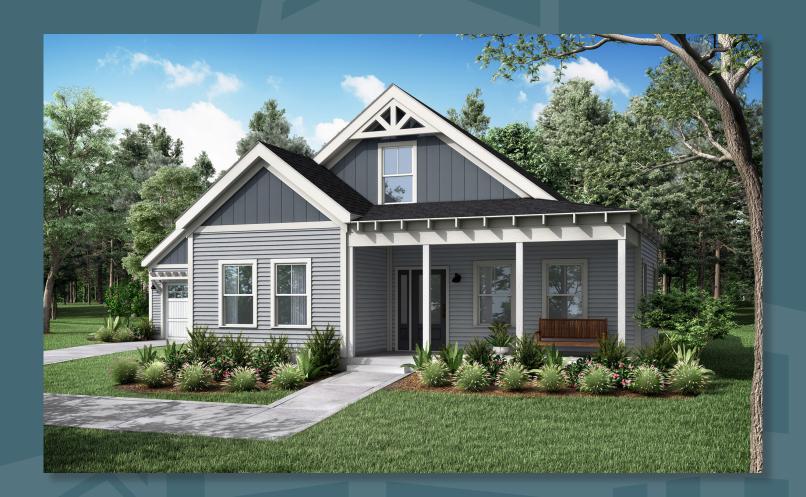

## THE WAKE FOREST-

- 3-4 Bedrooms
- 3 Bathrooms
- 2,128 Square Feet

**Bay Street Realty Group** 

Renderings, specifications and elevations are conceptionally drawn and believed to be correct at the time of publication. Floor plans, dimensions, doors, windows, and exterior selections may vary per elevation. Options and variations may be available at an additional cost. Forino Co., L.P. reserves the right to make changes to designs and specifications, without obligation or prior notice. Please contact our Sales Office for further information.

## THE WAKE FOREST

- 3-4 Bedrooms
- 3 Bathrooms
- 2,128 Square Feet

## THE WAKE FOREST-

- 3-4 Bedrooms
- 3 Bathrooms
- 2,128 Square Feet