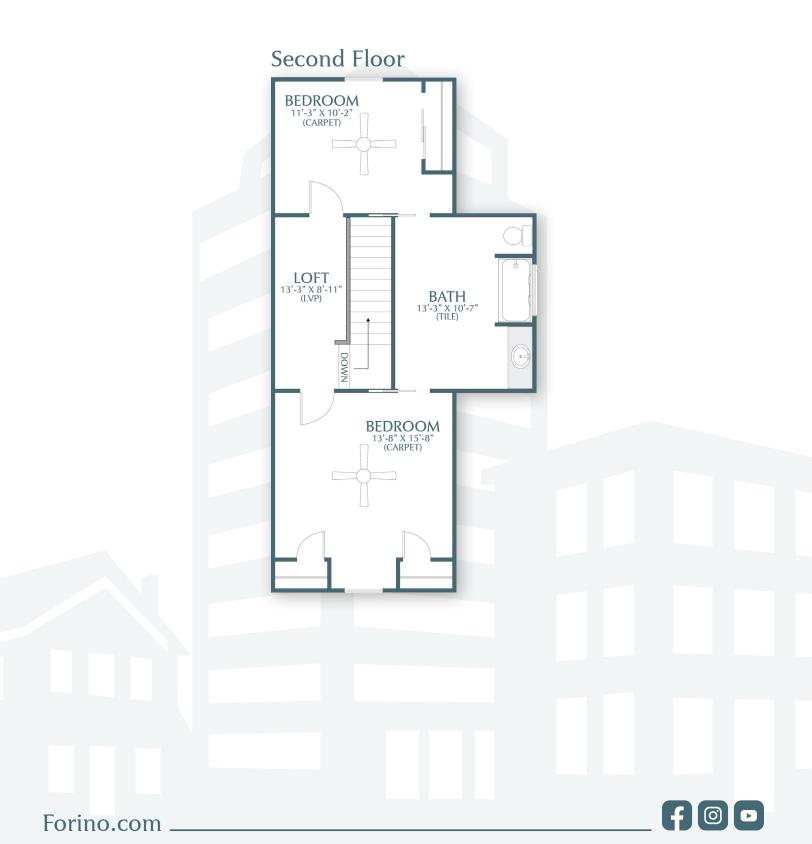

## THE WAKE FOREST-

- 3-4 Bedrooms
- 3 Bathrooms
- 2,128 Square Feet

**Bay Street Realty Group** 

Renderings, specifications and elevations are conceptionally drawn and believed to be correct at the time of publication. Floor plans, dimensions, doors, windows, and exterior selections may vary per elevation. Options and variations may be available at an additional cost. Forino Co., L.P. reserves the right to make changes to designs and specifications, without obligation or prior notice. Please contact our Sales Office for further information.

## THE WAKE FOREST

- 3-4 Bedrooms
- 3 Bathrooms
- 2,128 Square Feet

## THE WAKE FOREST-

- 3-4 Bedrooms
- 3 Bathrooms
- 2,128 Square Feet