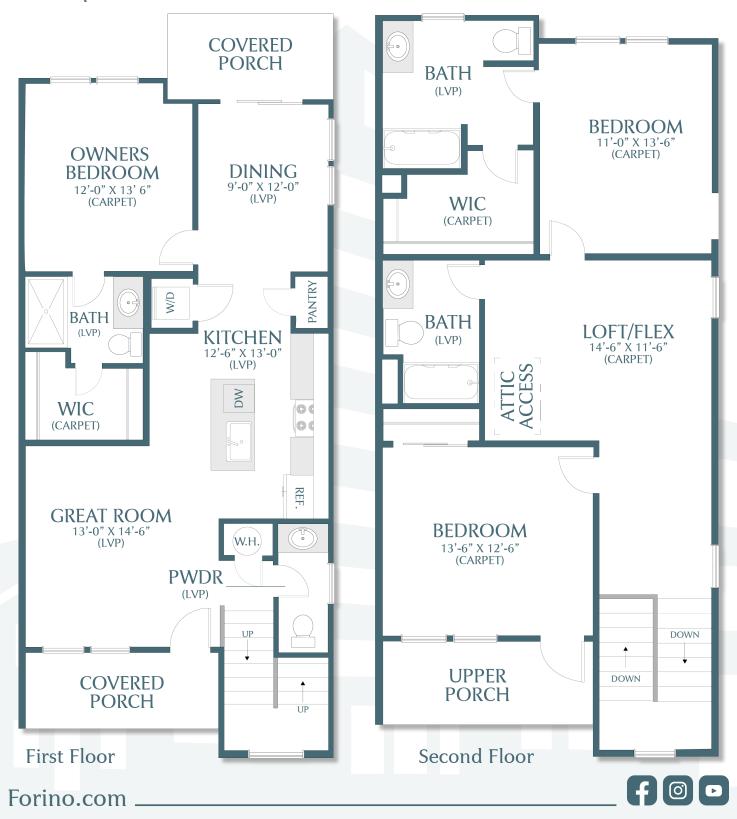

### Weathersbee

Scattered Lots





BERKSHIRE | BAY STREET HATHAWAY | REALTY GROUP

Renderings, specifications and elevations are conceptionally drawn and believed to be correct at the time of publication. Floor plans, dimensions, doors, windows, and exterior selections may vary per elevation. Options and variations may be available at an additional cost. Forino Co., L.P. reserves the right to make changes to designs and specifications, without obligation or prior notice. Please contact our Sales Office for further information.

# WEATHERSBEE

#### Lot 1

- 3 Bedrooms
- 2.5 Bathrooms
- 1,800 Square Feet





*Lot 2* 

3-4 Bedrooms

- 3.5 Bathrooms
- 2,152 Square Feet



## WEATHERSBEE

#### Lot 3

- 3 Bedrooms
- 3.5 Bathrooms
- 1,800 Square Feet