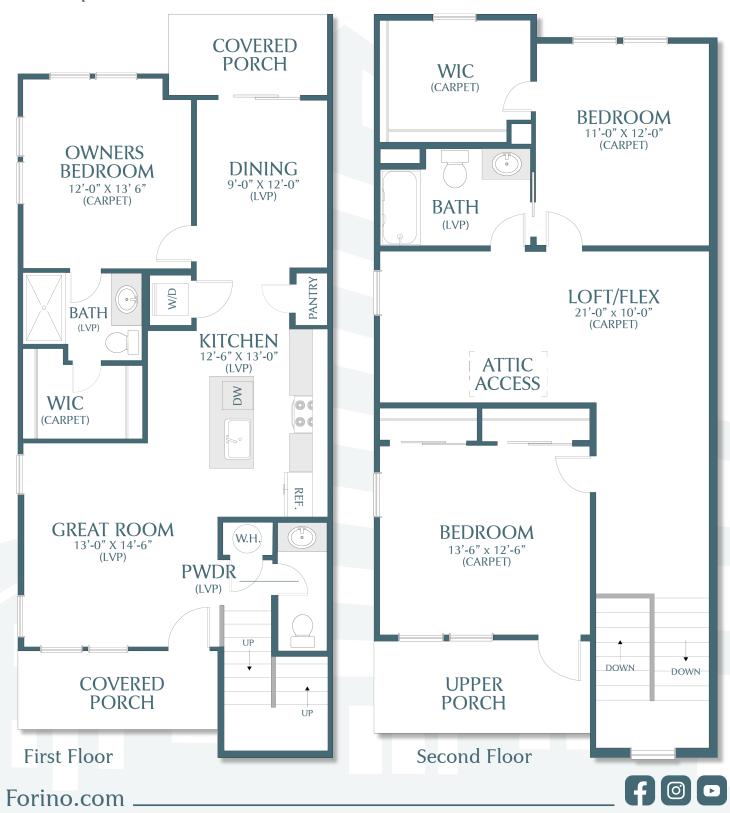

#### Lot 1

- 3 Bedrooms
- 2.5 Bathrooms
- 1,800 Square Feet

*Lot 2* 

3-4 Bedrooms

- 3.5 Bathrooms
- 2,152 Square Feet