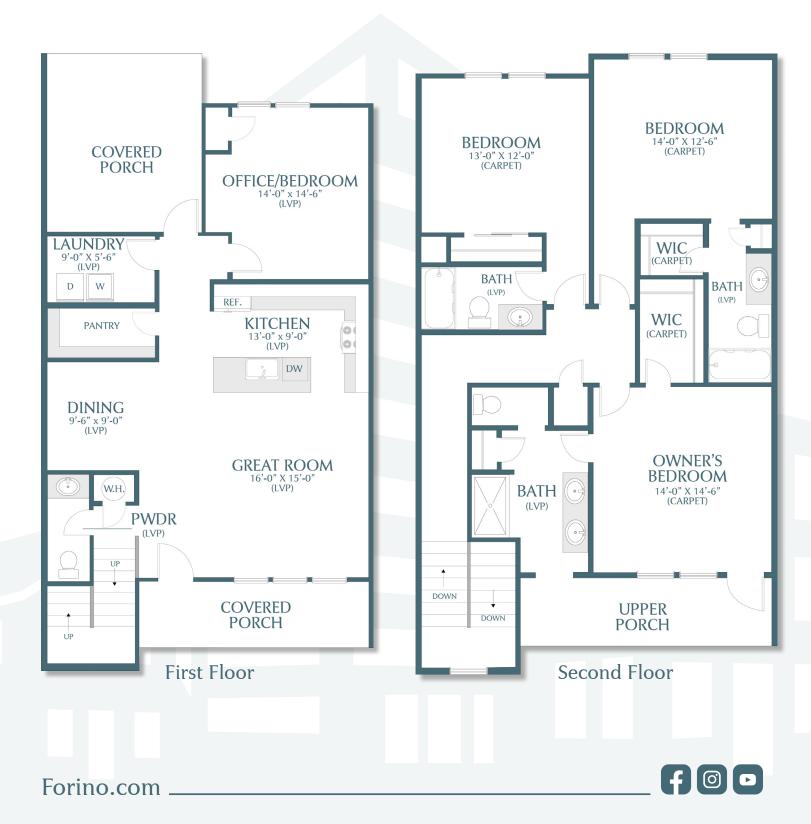

#### Lot 1

- 3 Bedrooms
- 2.5 Bathrooms
- 1,800 Square Feet

*Lot 2* 

3-4 Bedrooms

- 3.5 Bathrooms
- 2,152 Square Feet